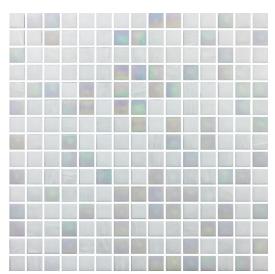

paper has been removed.



GC184 Light Sky Blue Pearl Blend 20mm supplied on Meshless® system.

## 100% Grout Area



GC450 Anglesea 20mm supplied on Meshless® system.

You will notice that minimal polyurethane adhesive protrudes into the grout joint. This means that our Meshless® system will not have problems with grout breaking down or falling out which can occur with the silicon dot system.

The grout joint is set at 2mm, which is the perfect size for pools as the joints remain wide enough when the sheets are laid into the floor to wall joint.

# **No Installation Issues**

The advantages of this Meshless® system is it substantially reduce installation issues and ensures that our mosaics are suitable for use in swimming pools, spas and other areas where mosaics are submerged in water.



GC240 Alpine 20mm supplied on



GC240 Alpine 20mm used as a waterline and feature wall of this pool.

# MESHLESS® TECHNOLOGY



### SEE THE RANGE

## Wide range of colours available

The Pool Tile Company offer a wide range of stunning colours and blends in glass mosaics to cater for everyone's tastes.

For further technical information about our Meshless® system please email info@pooltile.com.au



#### Brisbane HQ/Showroom:

7 Westringia Road, Brisbane Airport QLD 4008 P: (07) 3854 0462 I E: info@pooltile.com.au

#### Melbourne Showroom:

79 Bazalgette Cres, Dandenong South VIC 3175 P: 03 9798 2631 I E: melbourneshowroom@pooltile.com.au



www.pooltile.com.au

() (in (i) the pool tile company