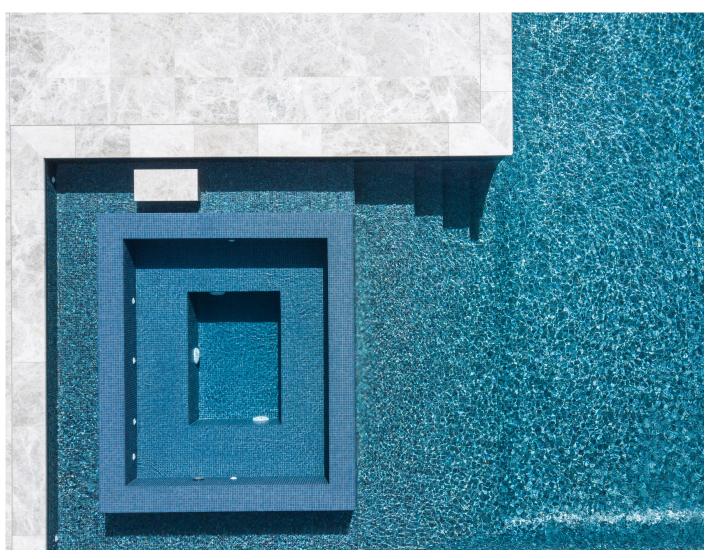

GC240 Alpine 20mm supplied on

GC240 Alpine 20mm used as a waterline and feature wall of this pool.