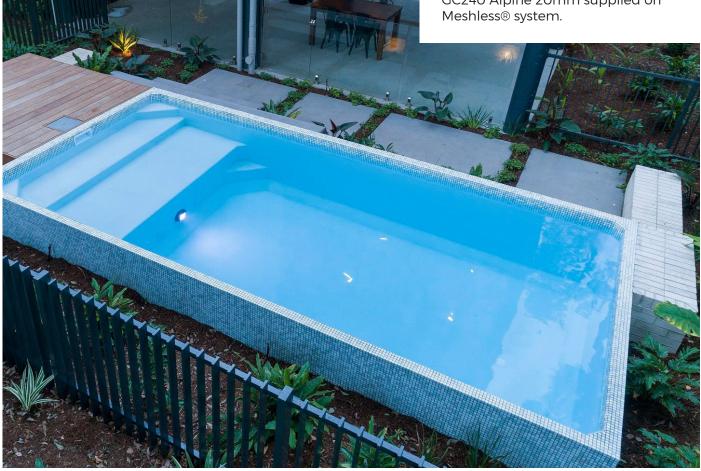

GC240 Alpine 20mm supplied on

GC240 Alpine 20mm used as a waterline and feature wall of this pool.