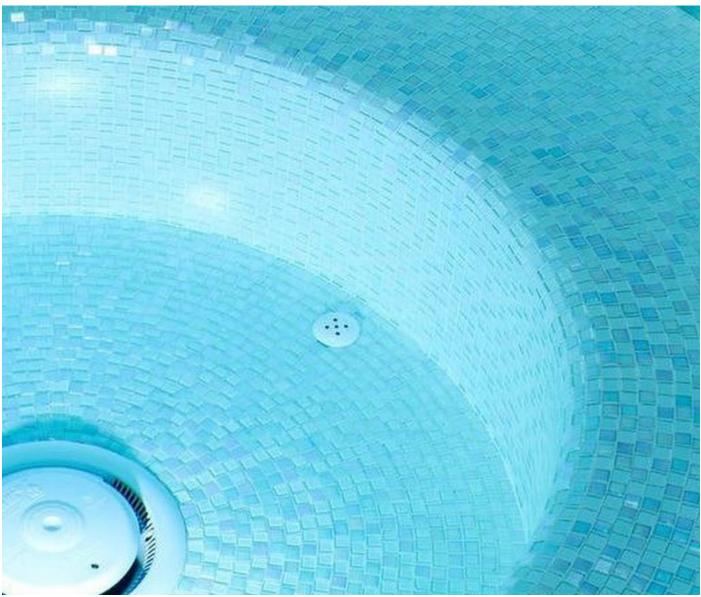

GC240 Alpine 20mm supplied on

GC240 Alpine 20mm used as a waterline and feature wall of this pool.