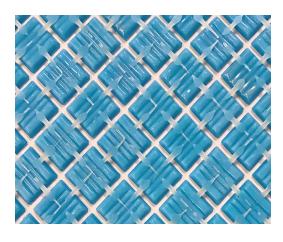

## 100% Grout Area

GC450 Anglesea 20mm supplied on Meshless® system.

You will notice that minimal polyurethane adhesive protrudes into the grout joint. This means that our Meshless® system will not have problems with grout breaking down or falling out which can occur with the silicon dot system.

The grout joint is set at 2mm, which is the perfect size for pools as the joints remain wide enough when the sheets are laid into the floor to wall joint.