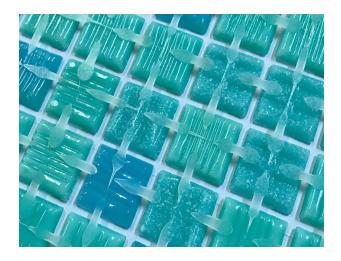

Pool Tile Company's **Meshless® technology** is a state of the art tile sheeting system that the swimming pool tile industry has needed for decades.

## MESHLESS® TECHNOLOGY

### WHAT IS MESHLESS<sup>®</sup> TECHNOLOGY?

Each mosaic piece is joined to the next with polyurethane adhesive that will not re-emulsify in water.

This means that our Meshless® sheeting system will help to hold the tiles in place even if insufficient tile adhesive is under a tile.





GCR305 White Crystal Pearl Blend 20mm supplied on Meshless® system.

# Adherence:

The glue pattern and quantity of the glue in the sheeting system is designed to provide adequate open area of glass in line with AS 3958.1 2007 PART 1. This will ensure that the mosaics are able to be held in place by the tiler's adhesive and grout.





GC210 Peacock 20mm supplied on Meshless® system.

# **No Residue**

There is no residue from adhesive on the face of the tiles as there often is with paper faced mosaics once the paper has been removed.



GC184 Light Sky Blue Pearl Blend 20mm supplied on Meshless® system.

## 100% Grout Area



GC450 Anglesea 20mm supplied on Meshless® system.

You will notice that minimal polyurethane adhesive protrudes into the grout joint. This means that our Meshless® system will not have problems with grout breaking down or falling out which can occur with the silicon dot system.

The grout joint is set at 2mm, which is the perfect size for pools as the joints remain wide enough when the sheets are laid into the floor to wall joint.

# **No Installation Issues**

The advantages of this Meshless®