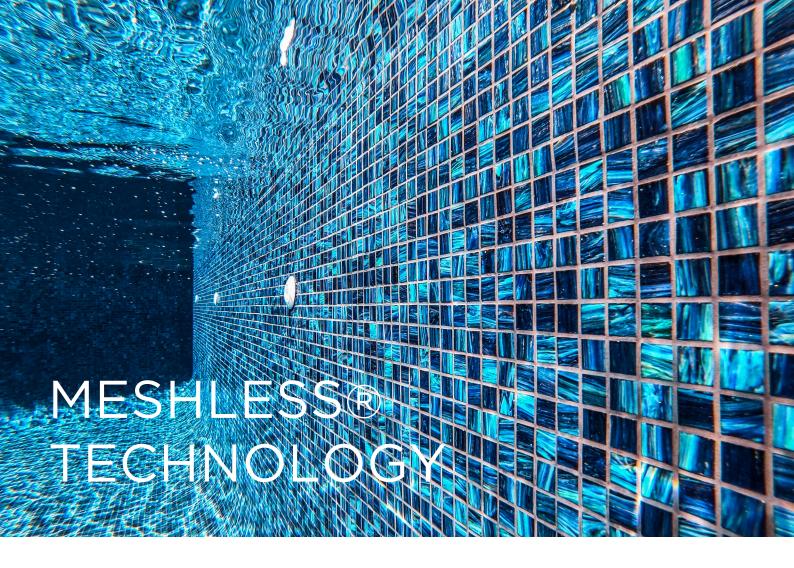

## MESHLESS® TECHNOLOGY

### Your Mosaic Tile Specialist

The Pool Tile Company's **Meshless® technology** is a state of the art tile sheeting system that the swimming pool tile industry has needed for decades.

### WHAT IS MESHLESS<sup>®</sup> TECHNOLOGY?

Each mosaic piece is joined to the next with polyurethane adhesive that will not re-emulsify in water.

This means that our Meshless® sheeting system will help to hold the tiles in place even if insufficient tile adhesive is under a tile.