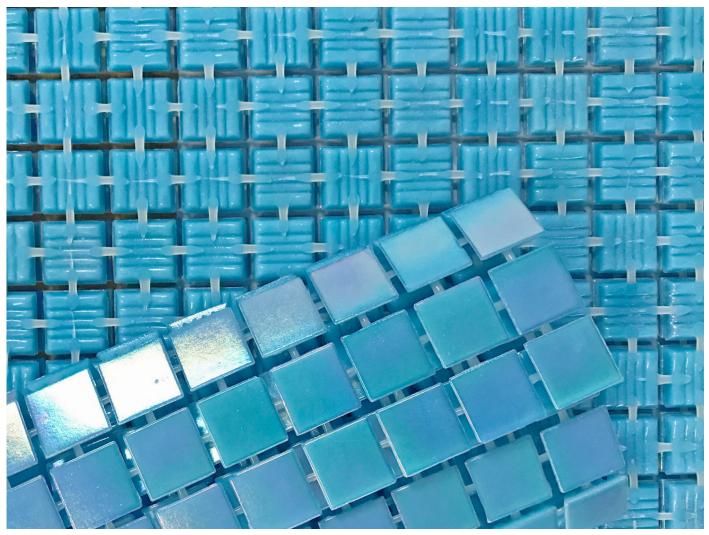

# **No Residue**

There is no residue from adhesive on the face of the tiles as there often is with paper faced mosaics once the paper has been removed.

GC184 Light Sky Blue Pearl Blend 20mm supplied on Meshless® system.