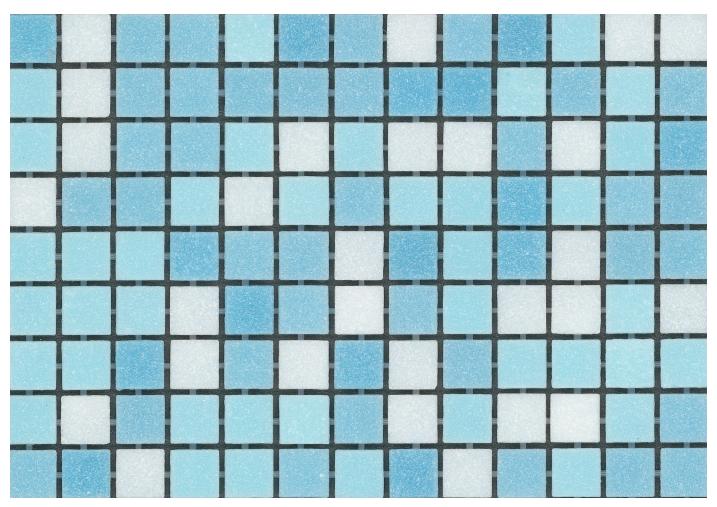

not re-emulsify in water.

This means that our Meshless® sheeting system will help to hold the tiles in place even if insufficient tile adhesive is under a tile.





GCR305 White Crystal Pearl Blend 20mm supplied on Meshless® system.

# Adherence:

The glue pattern and quantity of the glue in the sheeting system is designed to provide adequate open area of glass in line with AS 3958.1 2007 PART 1. This will ensure that the mosaics are able to be held in place by the tiler's adhesive and grout.





GC210 Peacock 20mm supplied on Meshless® system.

# **No Residue**

There is no residue from adhesive on the face of the tiles as there often is with paper faced mosaics once the paper has been removed.



GC184 Light Sky Blue Pearl Blend 20mm supplied on Meshless® system.

## 100% Grout Area



GC450 Anglesea 20mm supplied on Meshless® system.

You will notice that minimal polyurethane adhesive protrudes into the grout joint. This means that our Meshless® system will not have problems with grout breaking down or falling out which can occur with the silicon dot system.

The grout joint is set at 2mm, which is the perfect size for pools as the joints remain wide enough when the sheets are laid into the floor to wall joint.

# **No Installation Issues**

The advantages of this Meshless® system is it substantially reduce installation issues and ensures that our mosaics are suitable for use in swimming pools, spas and other areas where mosaics are submerged in water.



GC240 Alpine 20mm supplied on



GC240 Alpine 20mm used as a waterline and feature wall of this pool.

# MESHLESS®