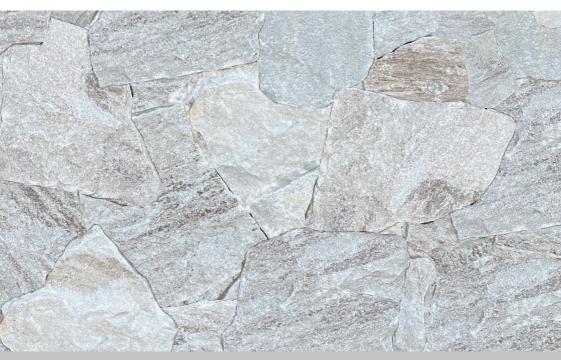

## SS650 Crevasse

## **Loose Stone Cladding**

Stone Thickness 150-450mm Sold per Square Metre

## Corner Piece SS650c

Stone Thickness 150-450mm Sold per Lineal Metre Always on trend; free-form, loose natural stone cladding will add texture, stylish visual appeal and a unique creativity to any facade or feature wall, whether internal or external. Crevasse Loose Walling is an earthy grey Quartzite featuring soft white undertones and light brown highlights. Step decisively in the right direction towards our gorgeous Crevasse Loose Walling for your cladding project. Corner pieces available.